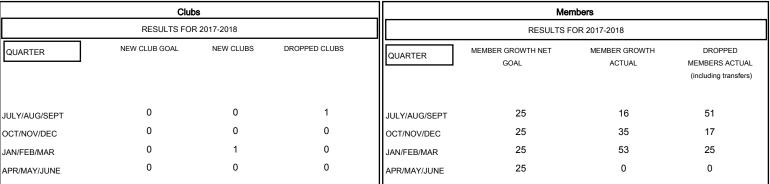

## MONTHLY MEMBERSHIP PROGRESS REPORT

District 20 S

Results as of: 02/28/2018

## GMT: MAHESH CHITNIS LOCATION NEW YORK GMT CA



## GOALS AND ACTUAL NEW CLUBS CUMULATIVE









| DROPPED CLUBS: 1 |    |
|------------------|----|
| DROPPED MEMBERS  |    |
| DECEASED         | 12 |
| CLUB CANCELLED   | 22 |
| OTHER            | 59 |
| TOTAL            | 93 |

| 28 CLUBS OF 44 ADDED 1 OR MORE |   |
|--------------------------------|---|
| NEW MEMBERS                    |   |
|                                |   |
|                                |   |
|                                | ı |

| MALE                                  | 929 (70.22%) |
|---------------------------------------|--------------|
| FEMALE                                | 394 (29.78%) |
| Women Percentage Fiscal Year Goal: 0% |              |
|                                       |              |

**GENDER DISTRIBUTION** 

CLICK HERE FOR CUM