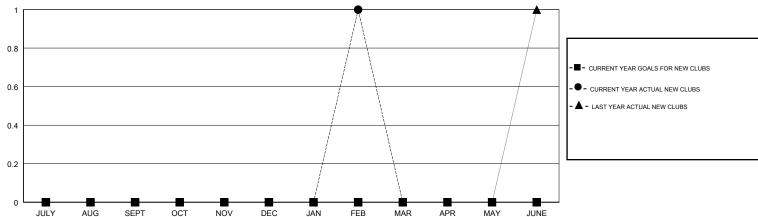

## GOALS AND ACTUAL NEW CLUBS CUMULATIVE

| DROPPED CLUBS: 1 |    |
|------------------|----|
| DROPPED MEMBERS  |    |
| DECEASED         | 12 |
| CLUB CANCELLED   | 22 |
| OTHER            | 59 |
| TOTAL            | 93 |