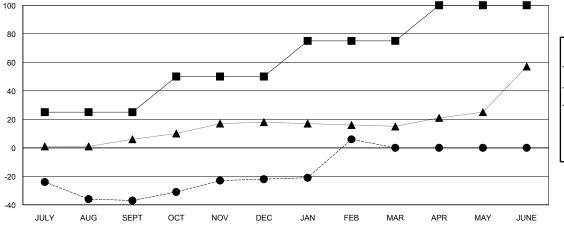

**GENDER DISTRIBUTION** 

CLICK HERE FOR CUMULATIVE MEMBERSHIP DATA

TOTAL FAMILY UNIT MEMBERS 66

FAMILY MEMBERS PAYING HALF 34

DUES